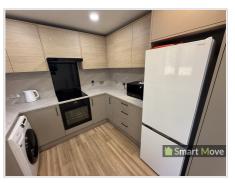

**Ensuite Shower Room** 

The kitchenettes are well-equipped, featuring
Base and Eye Level units with worktops and Sink and Mixer tap
Kettle & Toaster
Microwave
Under-counter fridge/freezer

# Room 6

Base and eye level units with stainless steel sink and small drainer and mixer tap, splashbacks, under counter fridge freezer, microwave, kettle and toaster, smoke and heat detector.

Living area comprises of small double bed with mattress and pillow and duvet, side wall mounted cabinets, headboard, Wall mounted Smart TV, desk with cat 6 port and power sockets, radiator, wall mounted mirror, large built in wardrobes with robe and drawers. Carpeted, UPVC double glazed window.