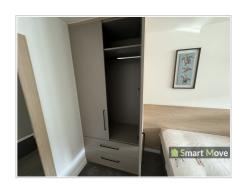

Each of the six bedrooms are finished to a high Level. The rooms come fully furnished with

Built In Bed & mattress with bedding and Duvet

Built in wardrobe and chest of drawers

Wall Mounted Smart Television

# Room 6

Base and eye level units with stainless steel sink and small drainer and mixer tap, splashbacks, under counter fridge freezer, microwave, kettle and toaster, smoke and heat detector.

Living area comprises of small double bed with mattress and pillow and duvet, side wall mounted cabinets, headboard, Wall mounted Smart TV, desk with cat 6 port and power sockets, radiator, wall mounted mirror, large built in wardrobes with robe and drawers. Carpeted, UPVC double glazed window.