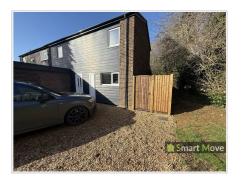

# Front Of Property

Gravelled driveway, meter cupboard, gated access to side and rear garden.

#### Rear Garden

Garden to be laid to lawn, with side access to the front. Enclosed rear fencing