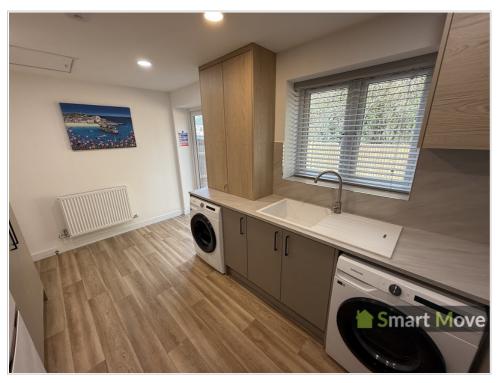

## Kitchen

Communal Kitchen featuring base and eye units with built in oven, hob and Extractor. Splashbacks, sink and drainer, mixer tap, Samsung washing machine and Tumble dryer, Fridge freezer, 2 x Samsung microwaves, kettle and toaster, cupboards housing Boiler and Water tank, heat and smoke detector, spots, UPVC double glazed window and french doors to the rear, radiator, power sockets.

#### Additional Extras

All bills included - Zero Costs outside of your Rent
Virgin Broadband and Extenders on both Floors
Data Sockets in all Rooms for those Zoom calls
Main Kitchen has Samsung washing machine and separate Samsung Tumble Dryer
2 X Samsung Microwaves
Fridge Freezer
Oven, Hob and Extractor.
Garden is Fully Enclosed