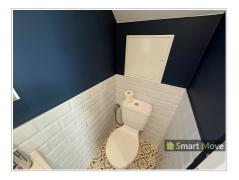

En suite includes Shower cubicle, fully tiled with shower over, wash hand vanity with mixer tap, WC, wall mounted towel rail radiator, lit mirror, extractor.