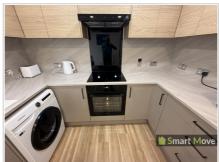

## Kitchen

Communal Kitchen featuring base and eye units with built in oven, hob and Extractor. Splashbacks, sink and drainer, mixer tap, Samsung washing machine and Tumble dryer, Fridge freezer, 2 x Samsung microwaves, kettle and toaster, cupboards housing Boiler and Water tank, heat and smoke detector, spots, UPVC double glazed window and french doors to the rear, radiator, power sockets.