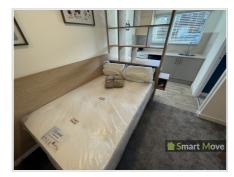

Each of the six bedrooms are finished to a high Level. The rooms come fully furnished with

Built In Bed & mattress with bedding and Duvet

Built in wardrobe and chest of drawers

Wall Mounted Smart Television

# Room 6

Base and eye level units with stainless steel sink and small drainer and mixer tap, splashbacks, under counter fridge freezer, microwave, kettle and toaster, smoke and heat detector.

Living area comprises of small double bed with mattress and pillow and duvet, side wall mounted cabinets, headboard, Wall mounted Smart TV, desk with cat 6 port and power sockets, radiator, wall mounted mirror, large built in wardrobes with robe and drawers. Carpeted, UPVC double glazed window.