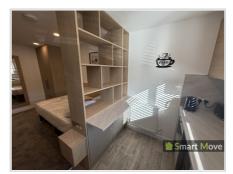

Each of the six bedrooms are finished to a high Level. The rooms come fully furnished with

Built In Bed & mattress with bedding and Duvet

Built in wardrobe and chest of drawers

Wall Mounted Smart Television

# Room 6

Base and eye level units with stainless steel sink and small drainer and mixer tap, splashbacks, under counter fridge freezer, microwave, kettle and toaster, smoke and heat detector.

Living area comprises of small double bed with mattress and pillow and duvet, side wall mounted cabinets, headboard, Wall mounted Smart TV, desk with cat 6 port and power sockets, radiator, wall mounted mirror, large built in wardrobes with robe and drawers. Carpeted, UPVC double glazed window.