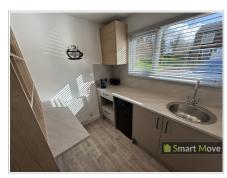

**Ensuite Shower Room** 

The kitchenettes are well-equipped, featuring
Base and Eye Level units with worktops and Sink and Mixer tap
Kettle & Toaster
Microwave
Under-counter fridge/freezer

## Kitchen

Communal Kitchen featuring base and eye units with built in oven, hob and Extractor. Splashbacks, sink and drainer, mixer tap, Samsung washing machine and Tumble dryer, Fridge freezer, 2 x Samsung microwaves, kettle and toaster, cupboards housing Boiler and Water tank, heat and smoke detector, spots, UPVC double glazed window and french doors to the rear, radiator, power sockets.