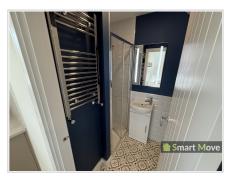

**Ensuite Shower Room** 

The kitchenettes are well-equipped, featuring
Base and Eye Level units with worktops and Sink and Mixer tap
Kettle & Toaster
Microwave
Under-counter fridge/freezer

En suite includes Shower cubicle, fully tiled with shower over, wash hand vanity with mixer tap, WC, wall mounted towel rail radiator, lit mirror, extractor.