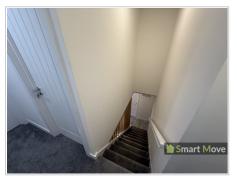

## Stairs To First Floor

Carpeted stairs leading to 1st floor and landing, emergency lighting, smoke detector, storage cupboard housing broadband and communal helpful bits.