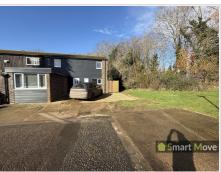

# Front Of Property

Gravelled driveway, meter cupboard, gated access to side and rear garden.

Situated and Located Close to the Peterborough City Hospital

Driveway to the Front for Parking plus On street parking