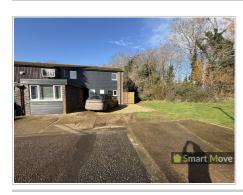

# Front Of Property

Gravelled driveway, meter cupboard, gated access to side and rear garden.

Situated and Located Close to the Peterborough City Hospital

Driveway to the Front for Parking plus On street parking