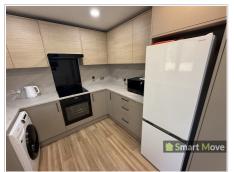

**Ensuite Shower Room** 

The kitchenettes are well-equipped, featuring
Base and Eye Level units with worktops and Sink and Mixer tap
Kettle & Toaster
Microwave
Under-counter fridge/freezer

#### Additional Extras

All bills included - Zero Costs outside of your Rent
Virgin Broadband and Extenders on both Floors
Data Sockets in all Rooms for those Zoom calls
Main Kitchen has Samsung washing machine and separate Samsung Tumble Dryer
2 X Samsung Microwaves
Fridge Freezer
Oven, Hob and Extractor.
Garden is Fully Enclosed

## Kitchen

Communal Kitchen featuring base and eye units with built in oven, hob and Extractor. Splashbacks, sink and drainer, mixer tap, Samsung washing machine and Tumble dryer, Fridge freezer, 2 x Samsung microwaves, kettle and toaster, cupboards housing Boiler and Water tank, heat and smoke detector, spots, UPVC double glazed window and french doors to the rear, radiator, power sockets.