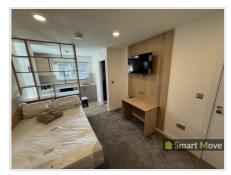

Each of the six bedrooms are finished to a high Level. The rooms come fully furnished with

Built In Bed & mattress with bedding and Duvet

Built in wardrobe and chest of drawers

Wall Mounted Smart Television

# Room 6

Base and eye level units with stainless steel sink and small drainer and mixer tap, splashbacks, under counter fridge freezer, microwave, kettle and toaster, smoke and heat detector.

Living area comprises of small double bed with mattress and pillow and duvet, side wall mounted cabinets, headboard, Wall mounted Smart TV, desk with cat 6 port and power sockets, radiator, wall mounted mirror, large built in wardrobes with robe and drawers. Carpeted, UPVC double glazed window.