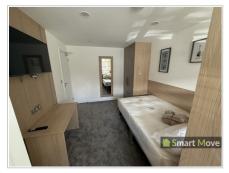

Each of the six bedrooms are finished to a high Level. The rooms come fully furnished with

Built In Bed & mattress with bedding and Duvet

Built in wardrobe and chest of drawers

Wall Mounted Smart Television

# Room 6

Base and eye level units with stainless steel sink and small drainer and mixer tap, splashbacks, under counter fridge freezer, microwave, kettle and toaster, smoke and heat detector.

Living area comprises of small double bed with mattress and pillow and duvet, side wall mounted cabinets, headboard, Wall mounted Smart TV, desk with cat 6 port and power sockets, radiator, wall mounted mirror, large built in wardrobes with robe and drawers. Carpeted, UPVC double glazed window.