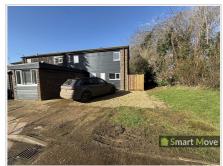

Situated and Located Close to the Peterborough City Hospital

Driveway to the Front for Parking plus On street parking

# Front Of Property

Gravelled driveway, meter cupboard, gated access to side and rear garden.

#### Rear Garden

Garden to be laid to lawn, with side access to the front. Enclosed rear fencing