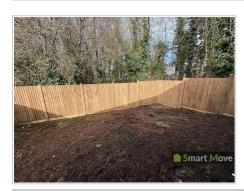

#### Rear Garden

Garden to be laid to lawn, with side access to the front. Enclosed rear fencing