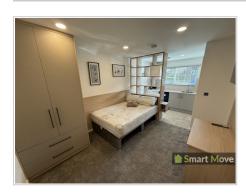

Each of the six bedrooms are finished to a high Level. The rooms come fully furnished with

Built In Bed & mattress with bedding and Duvet

Built in wardrobe and chest of drawers

Wall Mounted Smart Television

# Room 6

Base and eye level units with stainless steel sink and small drainer and mixer tap, splashbacks, under counter fridge freezer, microwave, kettle and toaster, smoke and heat detector.

Living area comprises of small double bed with mattress and pillow and duvet, side wall mounted cabinets, headboard, Wall mounted Smart TV, desk with cat 6 port and power sockets, radiator, wall mounted mirror, large built in wardrobes with robe and drawers. Carpeted, UPVC double glazed window.