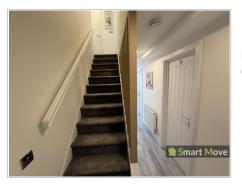

## Stairs To First Floor

Carpeted stairs leading to 1st floor and landing, emergency lighting, smoke detector, storage cupboard housing broadband and communal helpful bits.

## Landing

Landing gives access to Rooms 1,2,3 and storage cupboard. Plus loft with drop down ladder. Emergency lighting smoke detector.