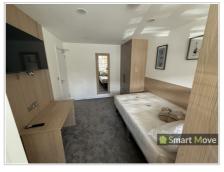

Each of the six bedrooms are finished to a high Level. The rooms come fully furnished with

Built In Bed & mattress with bedding and Duvet

Built in wardrobe and chest of drawers

Wall Mounted Smart Television

# Room 6

Base and eye level units with stainless steel sink and small drainer and mixer tap, splashbacks, under counter fridge freezer, microwave, kettle and toaster, smoke and heat detector.

Living area comprises of small double bed with mattress and pillow and duvet, side wall mounted cabinets, headboard, Wall mounted Smart TV, desk with cat 6 port and power sockets, radiator, wall mounted mirror, large built in wardrobes with robe and drawers. Carpeted, UPVC double glazed window.