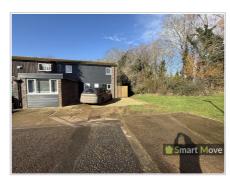

#### Rear Garden

Garden to be laid to lawn, with side access to the front. Enclosed rear fencing