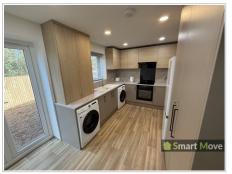

## Kitchen

Communal Kitchen featuring base and eye units with built in oven, hob and Extractor. Splashbacks, sink and drainer, mixer tap, Samsung washing machine and Tumble dryer, Fridge freezer, 2 x Samsung microwaves, kettle and toaster, cupboards housing Boiler and Water tank, heat and smoke detector, spots, UPVC double glazed window and french doors to the rear, radiator, power sockets.