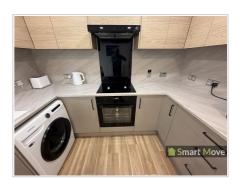

**Ensuite Shower Room** 

The kitchenettes are well-equipped, featuring
Base and Eye Level units with worktops and Sink and Mixer tap
Kettle & Toaster
Microwave
Under-counter fridge/freezer

#### Additional Extras

All bills included - Zero Costs outside of your Rent
Virgin Broadband and Extenders on both Floors
Data Sockets in all Rooms for those Zoom calls
Main Kitchen has Samsung washing machine and separate Samsung Tumble Dryer
2 X Samsung Microwaves
Fridge Freezer
Oven, Hob and Extractor.
Garden is Fully Enclosed

## Kitchen

Communal Kitchen featuring base and eye units with built in oven, hob and Extractor. Splashbacks, sink and drainer, mixer tap, Samsung washing machine and Tumble dryer, Fridge freezer, 2 x Samsung microwaves, kettle and toaster, cupboards housing Boiler and Water tank, heat and smoke detector, spots, UPVC double glazed window and french doors to the rear, radiator, power sockets.