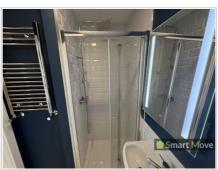

**Ensuite Shower Room** 

The kitchenettes are well-equipped, featuring
Base and Eye Level units with worktops and Sink and Mixer tap
Kettle & Toaster
Microwave
Under-counter fridge/freezer

En suite includes Shower cubicle, fully tiled with shower over, wash hand vanity with mixer tap, WC, wall mounted towel rail radiator, lit mirror, extractor.