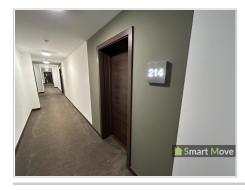

## Communal area

Apartment hallway leading to Front door.

Kitchen/Dining/Living Room (25' 7" Max x 10' 6" Max) or (7.80m Max x 3.20m Max)

Hard Wood Flooring, Two Radiators, Sliding Door to Balcony, Boiler Cupboard. Integrated Washing Machine, Fridge Freezer, Dish Washer Electric Hob, Electric Oven