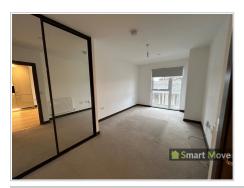

Bedroom 1 (9' 6" Max x 17' 9" Max) or (2.90m Max x 5.40m Max)

Carpet, Radiator, Fitted Wardrobe

Bathroom (7' 7" Max x 8' 10" Max) or (2.30m Max x 2.70m Max)
Bath, Shower, Vanity Mirror, Towel Rail, Tiled Floor, Vanity Sink, WC