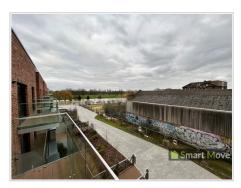

Outside there is a good size balcony which overlooks the stunning views of the river Nene.

Balcony

Doors leading out to balcony with outside views.

**Parking** 

Parking for one vehicle space.