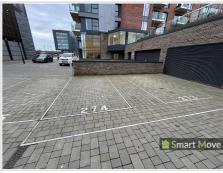

Balcony

Doors leading out to balcony with outside views.

**Parking** 

Parking for one vehicle space.