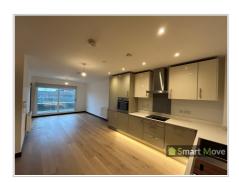

## Communal area

Apartment hallway leading to Front door.

Kitchen/Dining/Living Room (25' 7" Max x 10' 6" Max) or (7.80m Max x 3.20m Max)

Hard Wood Flooring, Two Radiators, Sliding Door to Balcony, Boiler Cupboard. Integrated Washing Machine, Fridge Freezer, Dish Washer Electric Hob, Electric Oven