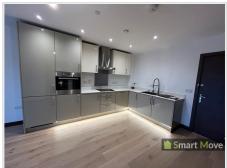

# **General Description**

Smart Move are pleased to offer this stunning one bedroom apartment, located on the second floor, with private parking, Walking distance to Peterborough city centre. With open plan living the property boasts a large kitchen area with integrated appliances such as dishwasher, fridge freezer and washing machine. There is a large double bedroom with built in, mirrored wardrobes. The bathroom consists of stunning 3 piece suite with shower over the bath, heated towel rail, electric LED mirror and built in storage.

## Communal area

Apartment hallway leading to Front door.

Kitchen/Dining/Living Room (25' 7" Max x 10' 6" Max) or (7.80m Max x 3.20m Max)

Hard Wood Flooring, Two Radiators, Sliding Door to Balcony, Boiler Cupboard. Integrated Washing Machine, Fridge Freezer, Dish Washer Electric Hob, Electric Oven