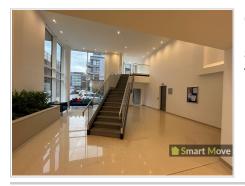

#### Communal Entrance

Secured door leading into main communal entrance leading to stairs to upper floors and lift.