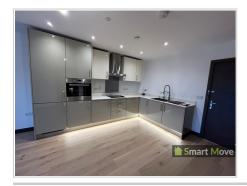

## Communal area

Apartment hallway leading to Front door.

Kitchen/Dining/Living Room (25' 7" Max x 10' 6" Max) or (7.80m Max x 3.20m Max)

Hard Wood Flooring, Two Radiators, Sliding Door to Balcony, Boiler Cupboard. Integrated Washing Machine, Fridge Freezer, Dish Washer Electric Hob, Electric Oven