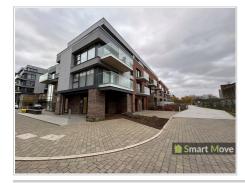

odern Design
- Open Plan Kitchen
- · Stunning Views
- Parking









**Ref: PRA12646** 

Viewing Instructions: Strictly By Appointment Only



# **General Description**

Smart Move are pleased to offer this stunning one bedroom apartment, located on the second floor, with private parking, Walking distance to Peterborough city centre. With open plan living the property boasts a large kitchen area with integrated appliances such as dishwasher, fridge freezer and washing machine. There is a large double bedroom with built in, mirrored wardrobes. The bathroom consists of stunning 3 piece suite with shower over the bath, heated towel rail, electric LED mirror and built in storage.

Outside there is a good size balcony which overlooks the stunning views of the river Nene.

#### Accommodation



Front Of Property

Main Building.



#### Communal Entrance

Secured door leading into main communal entrance leading to stairs to upper floors and lift.



## Communal area

Apartment hallway leading to Front door.



Kitchen/Dining/Living Room (25' 7" Max x 10' 6" Max) or (7.80m Max x 3.20m Max)

Hard Wood Flooring, Two Radiators, Sliding Door to Balcony, Boiler Cupboard. Integrated Washing Machine, Fridge Freezer, Dish Washer Electric Hob, Electric Oven



Bedroom 1 (9' 6" Max x 17' 9" Max) or (2.90m Max x 5.40m Max)

Carpet, Radiator, Fitted Wardrobe



Bathroom (7' 7" Max x 8' 10" Max) or (2.30m Max x 2.70m Max)
Bath, Shower, Vanity Mirror, Towel Rail, Tiled Floor, Vanity Sink, WC



Balcony

Doors leading out to balcony with outside views.



**Parking** 

Parking for one vehicle s