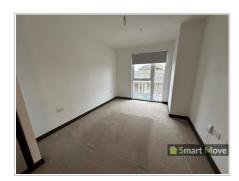

Bedroom 1 (9' 6" Max x 17' 9" Max) or (2.90m Max x 5.40m Max)

Carpet, Radiator, Fitted Wardrobe

Bathroom (7' 7" Max x 8' 10" Max) or (2.30m Max x 2.70m Max)
Bath, Shower, Vanity Mirror, Towel Rail, Tiled Floor, Vanity Sink, WC