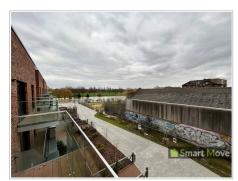

Outside there is a good size balcony which overlooks the stunning views of the river Nene.

Balcony

Doors leading out to balcony with outside views.

**Parking** 

Parking for one vehicle space.