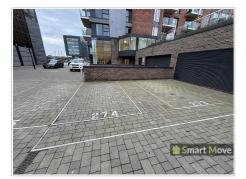

Balcony

Doors leading out to balcony with outside views.

**Parking** 

Parking for one vehicle space.