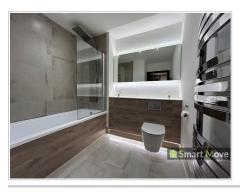

Bedroom 1 (9' 6" Max x 17' 9" Max) or (2.90m Max x 5.40m Max)

Carpet, Radiator, Fitted Wardrobe

Bathroom (7' 7" Max x 8' 10" Max) or (2.30m Max x 2.70m Max)
Bath, Shower, Vanity Mirror, Towel Rail, Tiled Floor, Vanity Sink, WC