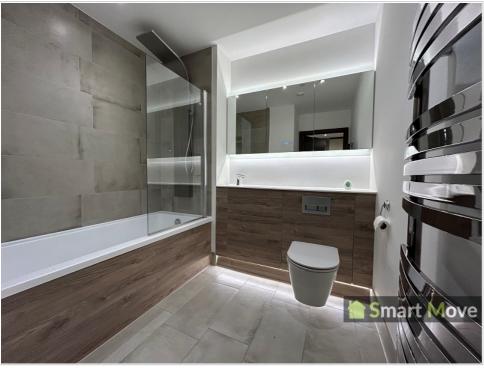

# **General Description**

Smart Move are pleased to offer this stunning one bedroom apartment, located on the second floor, with private parking, Walking distance to Peterborough city centre. With open plan living the property boasts a large kitchen area with integrated appliances such as dishwasher, fridge freezer and washing machine. There is a large double bedroom with built in, mirrored wardrobes. The bathroom consists of stunning 3 piece suite with shower over the bath, heated towel rail, electric LED mirror and built in storage.

Bedroom 1 (9' 6" Max x 17' 9" Max) or (2.90m Max x 5.40m Max)

Carpet, Radiator, Fitted Wardrobe

Bathroom (7' 7" Max x 8' 10" Max) or (2.30m Max x 2.70m Max)
Bath, Shower, Vanity Mirror, Towel Rail, Tiled Floor, Vanity Sink, WC