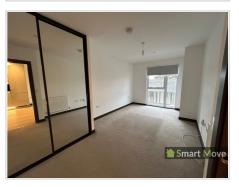

# **General Description**

Smart Move are pleased to offer this stunning one bedroom apartment, located on the second floor, with private parking, Walking distance to Peterborough city centre. With open plan living the property boasts a large kitchen area with integrated appliances such as dishwasher, fridge freezer and washing machine. There is a large double bedroom with built in, mirrored wardrobes. The bathroom consists of stunning 3 piece suite with shower over the bath, heated towel rail, electric LED mirror and built in storage.

Bedroom 1 (9' 6" Max x 17' 9" Max) or (2.90m Max x 5.40m Max)

Carpet, Radiator, Fitted Wardrobe

Bathroom (7' 7" Max x 8' 10" Max) or (2.30m Max x 2.70m Max)
Bath, Shower, Vanity Mirror, Towel Rail, Tiled Floor, Vanity Sink, WC