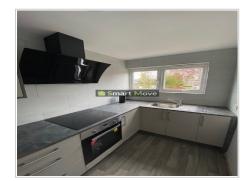

## Communal Kitchen Area

Base and eye level units with worktops to compliment, built in oven and electric hob with extractor above, fridge freezer, stainless steel sink and drainer, UPVC double glazed window to the rear, smoke detector and heat, power sockets.