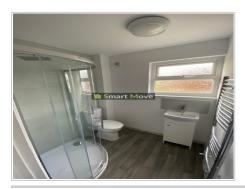

## En Suite 3 (10' 9" x 3' 4") or (3.28m x 1.02m)

En suite comprising of shower cubicle with shower above, WC and wash hand basin, UPVC double glazed window to the rear, chrome towel rail radiator, extractor.