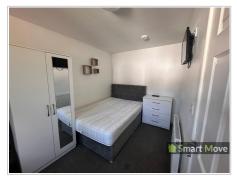

## Studio 3 (13' 9" x 7' 9") or (4.19m x 2.35m)

Kitchen area with base and eye level units with worktops to compliment, stainless steel sink and drainer, under counter fridge freezer, microwave, UPVC double glazed window to the rear, bedroom area with bed, power sockets, radiator, TV point, door leading to en suite.