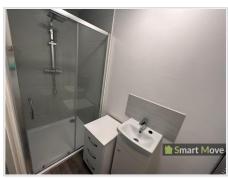

## En Suite 3 (10' 9" x 3' 4") or (3.28m x 1.02m)

En suite comprising of shower cubicle with shower above, WC and wash hand basin, UPVC double glazed window to the rear, chrome towel rail radiator, extractor.

## Shower Room (5' 9" x 5' 5") or (1.76m x 1.66m)

Quadrant shower fully tiled with shower above, WC and wash hand pedestal basin, UPVC double glazed window to the front, chrome towel rail radiator.