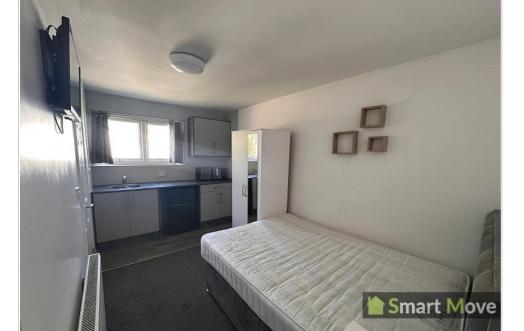

## Studio 3 (13' 9" x 7' 9") or (4.19m x 2.35m)

Kitchen area with base and eye level units with worktops to compliment, stainless steel sink and drainer, under counter fridge freezer, microwave, UPVC double glazed window to the rear, bedroom area with bed, power sockets, radiator, TV point, door leading to en suite.