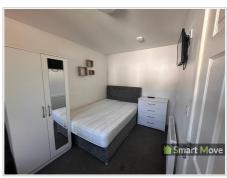

## Studio 3 (13' 9" x 7' 9") or (4.19m x 2.35m)

Kitchen area with base and eye level units with worktops to compliment, stainless steel sink and drainer, under counter fridge freezer, microwave, UPVC double glazed window to the rear, bedroom area with bed, power sockets, radiator, TV point, door leading to en suite.