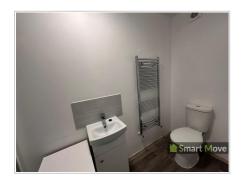

## Shower Room (5' 9" x 5' 5") or (1.76m x 1.66m)

Quadrant shower fully tiled with shower above, WC and wash hand pedestal basin, UPVC double glazed window to the front, chrome towel rail radiator.