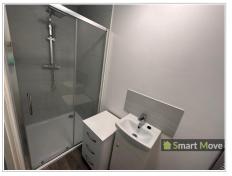

## En Suite 3 (10' 9" x 3' 4") or (3.28m x 1.02m)

En suite comprising of shower cubicle with shower above, WC and wash hand basin, UPVC double glazed window to the rear, chrome towel rail radiator, extractor.