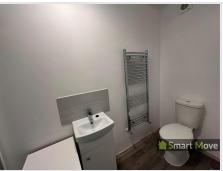

## Shower Room (5' 9" x 5' 5") or (1.76m x 1.66m)

Quadrant shower fully tiled with shower above, WC and wash hand pedestal basin, UPVC double glazed window to the front, chrome towel rail radiator.