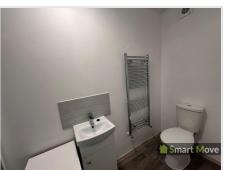

## En Suite 3 (10' 9" x 3' 4") or (3.28m x 1.02m)

En suite comprising of shower cubicle with shower above, WC and wash hand basin, UPVC double glazed window to the rear, chrome towel rail radiator, extractor.

## Shower Room (5' 9" x 5' 5") or (1.76m x 1.66m)

Quadrant shower fully tiled with shower above, WC and wash hand pedestal basin, UPVC double glazed window to the front, chrome towel rail radiator.