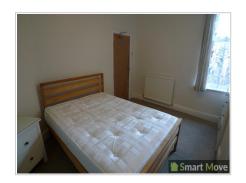

### Bedroom 1

UPVC Window to rear aspect, Double bed, Chest of drawers, two built in wardrobes, carpeted, power points, radiator