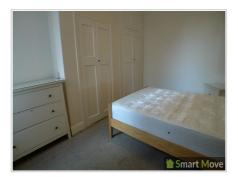

### Bedroom 1

UPVC Window to rear aspect, Double bed, Chest of drawers, two built in wardrobes, carpeted, power points, radiator